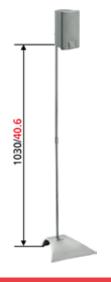

## LOUDSPEAKERS

## **FLOOR STANDS**

**VLS 105** 

The VLS 105 universal loudspeaker floor stand is ideal for home cinema front and surround speakers (weighing up to 1.5kg/3.3 lbs).

It features Vogel's Cable Inlay System (CIS®) to keep all cables cleverly concealed. You have a choice of three easy mounting option, and it is suitable for most speaker brands. Spiked feet are fitted for optimal acoustic performance (with additional rubber feet for delicate floors).

- Cable Inlay System (CIS®) all cables cleverly concealed
- Choice of three speaker-mounting options suitable for most brands of surround speakers
- Easy mounting
- Ideal for Home Cinema front & surround speakers <1,5 kg/3.3 lbs
- Spiked feet for optimal acoustic performance (rubber feet included for delicate floors)



mm/inch